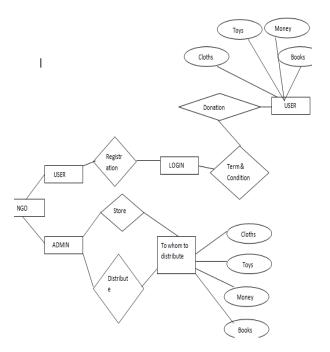

#### **Flow Diagram**

#### Implementation

Implementation of this system include registration for new user and login and saving the data in database.

## Registration

In this part of the system the new user have to registered if he/she is agree with terms and condition then user have to fill all the information

| G Google - X G speech to X 🕅 Voice Roo X        | r 🗸 🧰 Code Do 🛪 🛛 🎉 S      | peech :: x V (C# Spee: x V (Q How to :: x V (D BotSuild: x V ). HelpNee: x                             | Protest - O X                          |
|-------------------------------------------------|----------------------------|--------------------------------------------------------------------------------------------------------|----------------------------------------|
| ← → C () localhost-60839/Registration           |                            |                                                                                                        | • ☆ © © @ ¢ E                          |
| 🔛 Apps 🤰 jQuery findi) on dat: 📍 Wykresy Google | e Quic 📙 IOT project tab 🖞 | 😤 Scope And Research   🤌 Skyllision It Solutions 🛛 🗶 Library Torrents   133   📋 Triades - Serial proto | Dther bookmarks                        |
|                                                 |                            |                                                                                                        |                                        |
|                                                 |                            | Registration                                                                                           |                                        |
|                                                 | Full Name                  | Nikita Raut                                                                                            |                                        |
|                                                 |                            | First Name, Last Name, eg.: Dinesh, Patil                                                              |                                        |
|                                                 | Email                      | niktaraut000@gmail.com                                                                                 |                                        |
|                                                 | Password                   |                                                                                                        |                                        |
|                                                 | Mobile No:                 | 7757979914                                                                                             |                                        |
|                                                 | Address                    | nagpur                                                                                                 |                                        |
|                                                 | City                       | Nagpur *                                                                                               |                                        |
|                                                 | Country                    | India •                                                                                                |                                        |
|                                                 |                            | Registration                                                                                           |                                        |
| Type here to search                             | ê 🗘                        | 💼 📕 🗶 🖬 🗿 🕵 👢 👘 🕅                                                                                      | ^ /6 🎽 🌰 🖬 (1) 1222 PM<br>12-46-2018 📲 |
|                                                 |                            | Login                                                                                                  |                                        |

If the user is already registered want to access the account then user have only login with user name and password

Donation

Which type of donation donor want to donate then he/she have to fill the donation detailed which is required