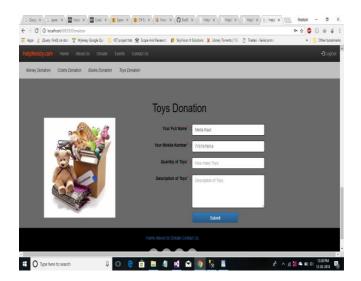

Our system is bringing some differences to existing one in terms of following parameters: It is going to accept multiple types of donation like cloths and books. Dual mode of acceptance of donation is available. Pickup from home orthrough donation center. Donor will get updation about their donation in more better way through images of their stuff donating poor needy people.

An easy to use website and fast donation process can increase donations. Helpneedy.com provides a single platform for multiple types of donation like money, books, cloths and toys. The whole procedure will work as Donor will do the registration and fill details of donation .The donor will get ACK message .The details that the donor fill will be stored in the database .As soon as we get the conformation from donor, the stock of stuff is incremented. The details of all the donation of the stuff and balance stuff 503 is maintained by administrator .All the details of the donation stuff will be maintained date by date.