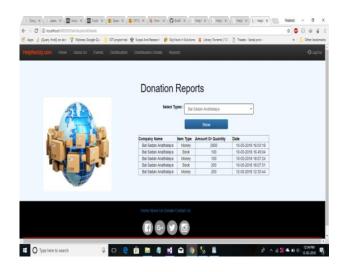

# 2.DONATION REPORT

Details of which type of donation has been done by the donor