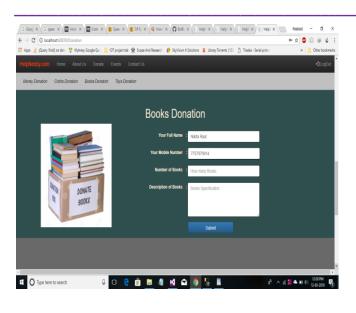

Our system is bringing some differences to existing one in terms of following parameters: It is going to accept multiple types of donation like cloths and books. Dual mode of acceptance of donation is available. Pickup from home orthrough donation center. Donor will get updation about their donation in more better way through images of their stuff donating poor needy people.

An easy to use website and fast donation process can increase donations. Helpneedy.com provides a single platform for multiple types of donation like money, books, cloths and toys. The whole procedure will work as Donor will do the registration and fill details of donation .The donor will get ACK message .The details that the donor fill will be stored in the database .As soon as we get the conformation from donor, the stock of stuff is incremented. The details of all the donation of the stuff and balance stuff 503 is maintained by administrator .All the details of the donation stuff will be maintained date by date.